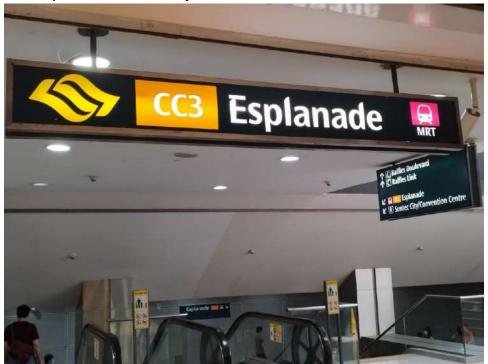

# 8. Pay attention to **the signposts** along the way:

9. Then, you will reach "Esplanade" MRT station:

10. Keep following the signpost:

11. Then you will reach the "SUNTEC CITY":

#### If you take Circle Line (CCL, Yellow):

- 1. Circle Line can take you to "Esplanade" MRT station.
- 2. Exit the station via "Exit A":

3. Follow steps from **step 12** of the route for **the East-West Line** above.