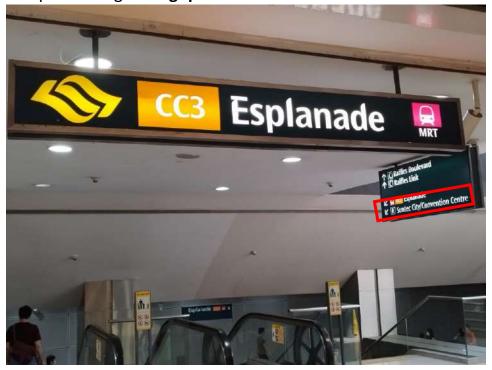

#### If you take Circle Line (CCL, Yellow):

- 1. Circle Line can take you to "Esplanade" MRT station.
- 2. Exit the station via "Exit A":

3. Follow steps from **step 12** of the route for **the East-West Line** above.