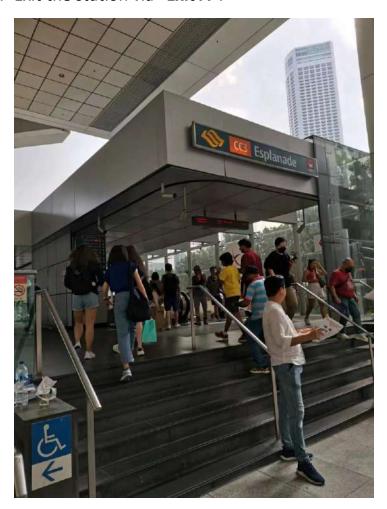

# 8. Pay attention to **the signposts** along the way:

9. Then, you will reach "Esplanade" MRT station:

10. Keep following the signpost:

11. Then you will reach the "SUNTEC CITY":

#### If you take Circle Line (CCL, Yellow):

- 1. Circle Line can take you to "Esplanade" MRT station.
- 2. Exit the station via "Exit A":

3. Follow steps from **step 12** of the route for **the East-West Line** above.