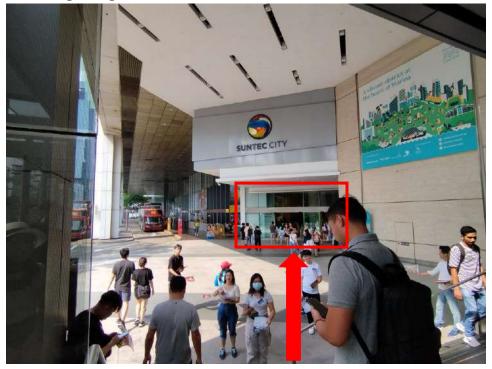

# 12. Entering the gate:

13. Follow the **signpost** after entering the gate:

14. Then you will reach a hall with **two escalators**. Take the escalator:

15. Follow the sign to reach the final **escalator:** 