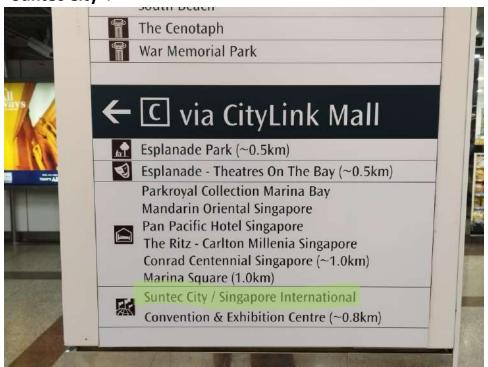

3. Follow the sign and enter the "CITYLINK" pass way:

4. On the wall you can see a sign telling you the direction to go to "Suntec City & Convention Center":

5. Now, follow the sign and keep moving while paying attention to **the signpost** along the way: