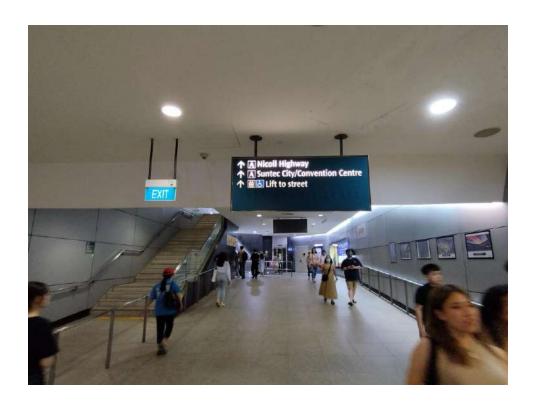

# 8. Pay attention to **the signposts** along the way:

9. Then, you will reach "Esplanade" MRT station:

10. Keep following the signpost:

11. Then you will reach the "SUNTEC CITY":