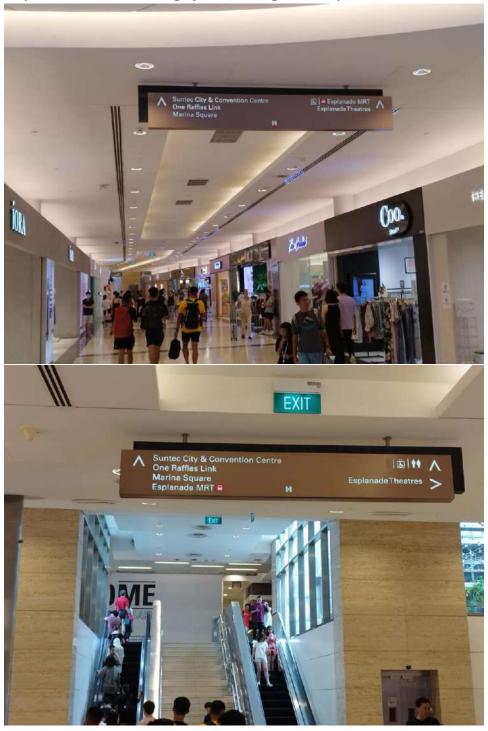

3. Follow the sign and enter the "CITYLINK" pass way:

4. On the wall you can see a sign telling you the direction to go to "Suntec City & Convention Center":

5. Now, follow the sign and keep moving while paying attention to **the signpost** along the way:

# 8. Pay attention to **the signposts** along the way:

9. Then, you will reach "Esplanade" MRT station:

10. Keep following the signpost:

11. Then you will reach the "SUNTEC CITY":