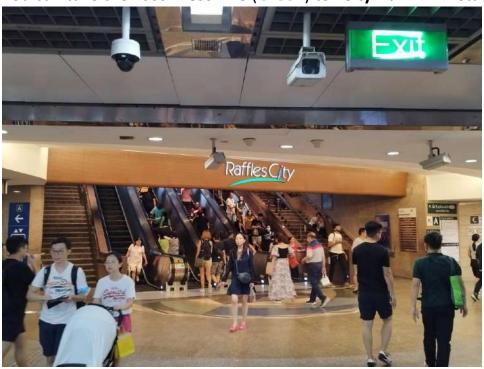

3. Follow the sign and enter the "CITYLINK" pass way:

4. On the wall you can see a sign telling you the direction to go to "Suntec City & Convention Center":

5. Now, follow the sign and keep moving while paying attention to **the signpost** along the way: