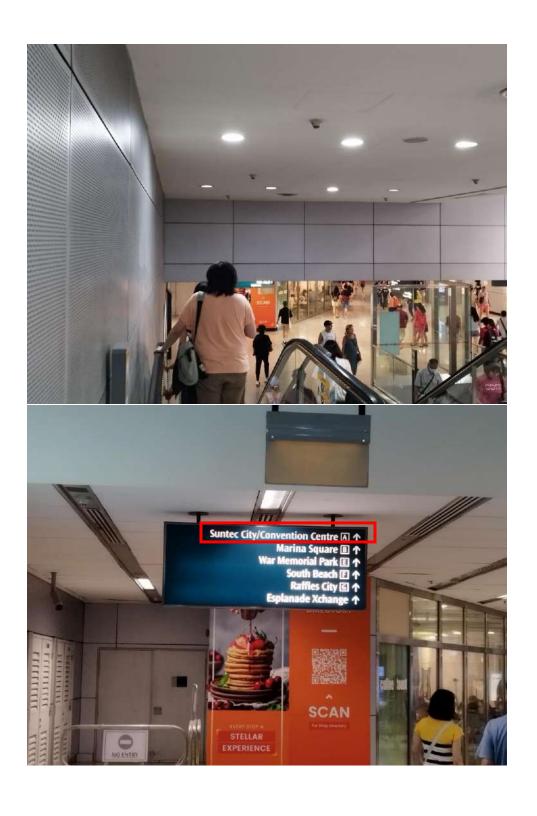

#### 7. Keep moving:

# 8. Pay attention to **the signposts** along the way:

9. Then, you will reach "Esplanade" MRT station:

10. Keep following the signpost:

11. Then you will reach the "SUNTEC CITY":