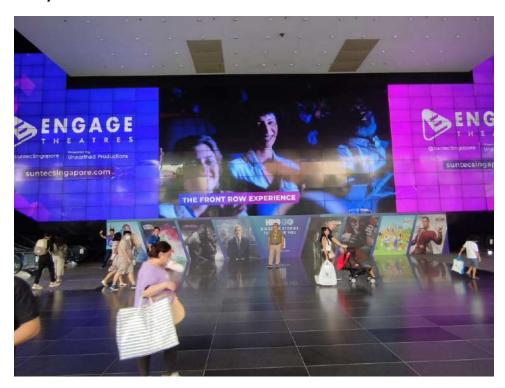

# If you take Taxi:

Let the Taxi drop you off at "Suntec City Convention Center Lobby (LED wall)":

2. Take either escalator to go to Level 3:

3. You will see the signposts for further directions.