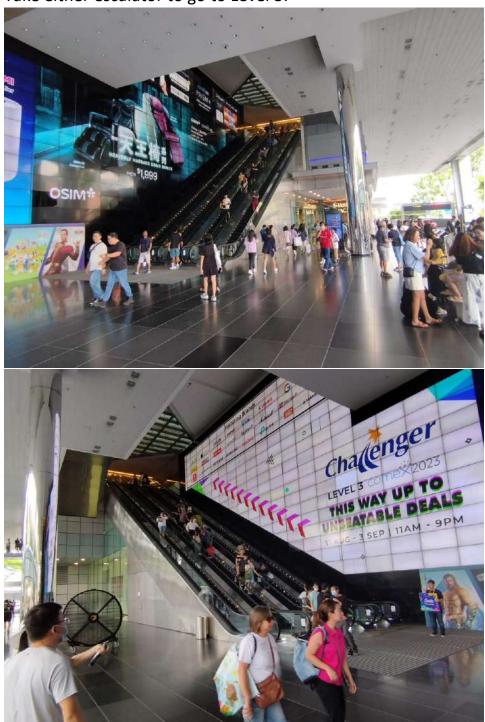

# 12. Entering the gate:

13. Follow the **signpost** after entering the gate:

14. Then you will reach a hall with **two escalators**. Take the escalator:

15. Follow the sign to reach the final **escalator:** 

# If you take Taxi:

Let the Taxi drop you off at "Suntec City Convention Center Lobby (LED wall)":

2. Take either escalator to go to Level 3:

3. You will see the signposts for further directions.