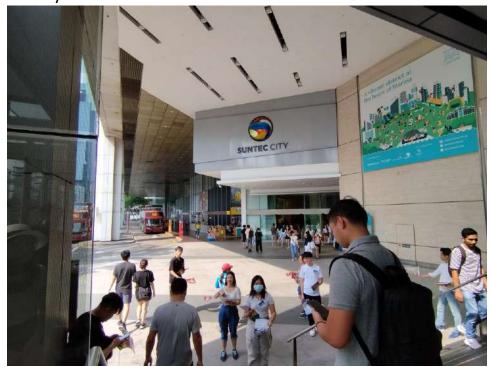

# 12. Entering the gate:

13. Follow the **signpost** after entering the gate:

14. Then you will reach a hall with **two escalators**. Take the escalator:

15. Follow the sign to reach the final **escalator:** 