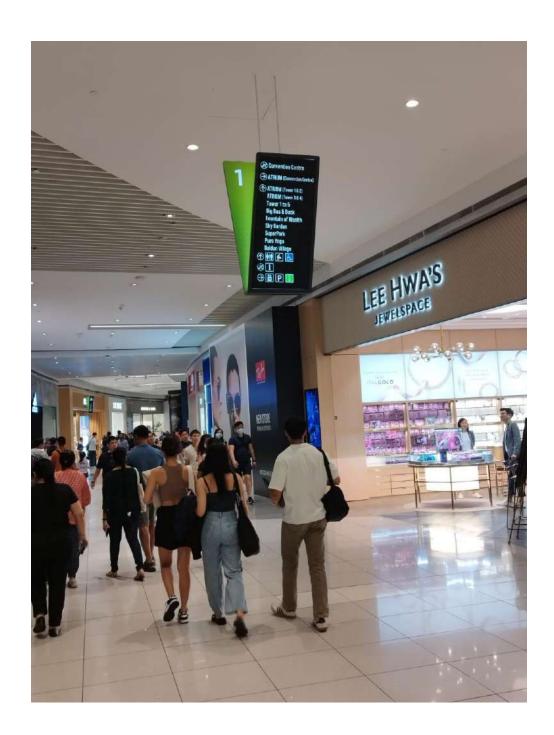

# 8. Pay attention to **the signposts** along the way:

9. Then, you will reach "Esplanade" MRT station:

10. Keep following the signpost:

11. Then you will reach the "SUNTEC CITY":