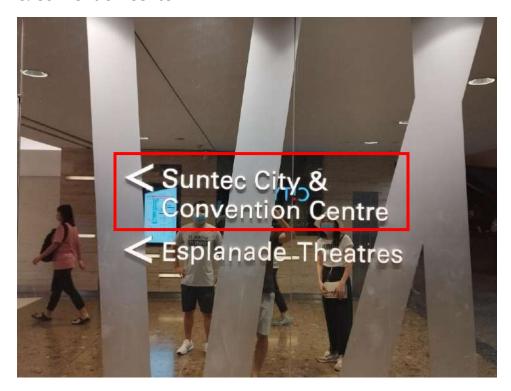

3. Follow the sign and enter the "CITYLINK" pass way:

4. On the wall you can see a sign telling you the direction to go to "Suntec City & Convention Center":

5. Now, follow the sign and keep moving while paying attention to **the signpost** along the way: