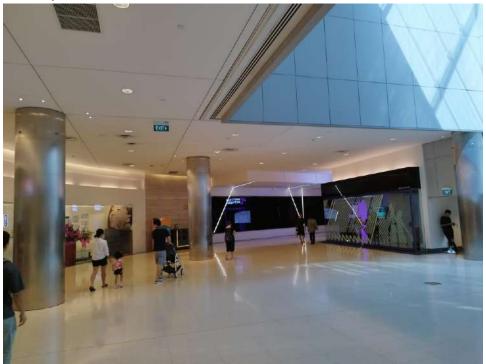

| If you take East-West Line (EWL, Green): | 1  |
|------------------------------------------|----|
| If you take Circle Line (CCL, Yellow):   | 16 |
| If you take Taxi:                        | 17 |

### If you take East-West Line (EWL, Green):

1. You can take the East-West Line (Green) to "City Hall" MRT station



2. At the Exit, **look at your right**, and you should see a sign pointing the way to "Suntec City":



3. Follow the sign and enter the "CITYLINK" pass way:



4. On the wall you can see a sign telling you the direction to go to "Suntec City & Convention Center":



5. Now, follow the sign and keep moving while paying attention to **the signpost** along the way:



### 6. Then, you will reach a hall like this:



#### 7. Keep moving:



# 8. Pay attention to **the signposts** along the way:





9. Then, you will reach "Esplanade" MRT station:



10. Keep following the signpost:







11. Then you will reach the "SUNTEC CITY":



# 12. Entering the gate:



13. Follow the **signpost** after entering the gate:





14. Then you will reach a hall with **two escalators**. Take the escalator:



15. Follow the sign to reach the final **escalator:** 





#### If you take Circle Line (CCL, Yellow):

- 1. Circle Line can take you to "Esplanade" MRT station.
- 2. Exit the station via "Exit A":



3. Follow steps from **step 12** of the route for **the East-West Line** above.

# If you take Taxi:

Let the Taxi drop you off at "Suntec City Convention Center Lobby (LED wall)":



2. Take either escalator