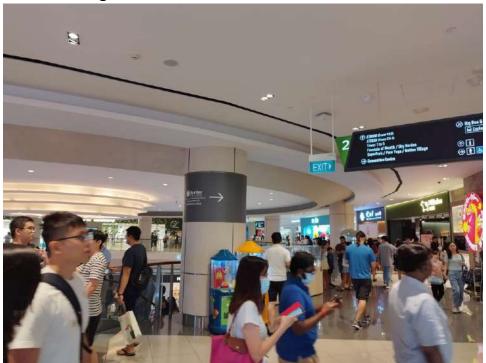

# 8. Pay attention to **the signposts** along the way:

9. Then, you will reach "Esplanade" MRT station:

10. Keep following the signpost:

11. Then you will reach the "SUNTEC CITY":