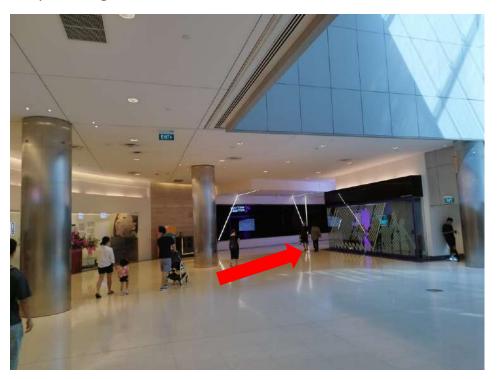

| If you take East-West Line (EWL, Green): | 1  |
|------------------------------------------|----|
| If you take Circle Line (CCL, Yellow):   | 16 |
| If you take Taxi:                        | 17 |

### If you take East-West Line (EWL, Green):

1. You can take the East-West Line (Green) to "City Hall" MRT station



2. At the Exit, **look at your right**, and you should see a sign pointing the way to "Suntec City":



3. Follow the sign and enter the "CITYLINK" pass way:



4. On the wall you can see a sign telling you the direction to go to "Suntec City & Convention Center":



5. Now, follow the sign and keep moving while paying attention to **the signpost** along the way:



### 6. Then, you will reach a hall like this:



#### 7. Keep moving:



# 8. Pay attention to **the signposts** along the way:





9. Then, you will reach "Esplanade" MRT station:



10. Keep following the signpost:







11. Then you will reach the "SUNTEC CITY":



# 12. Entering the gate:



13. Follow the **signpost** after entering the gate:





14. Then you will reach a hall with **two escalators**. Take the escalator:



15. Follow the sign to reach the final **escalator:** 





#### If you take Circle Line (CCL, Yellow):

- 1. Circle Line can take you to "Esplanade" MRT station.
- 2. Exit the station via "Exit A":



3. Follow steps from **step 12** of the route for **the East-West Line** above.

# If you take Taxi:

Let the Taxi drop you off at "Suntec City Convention Center Lobby (LED wall)":



2. Take either escalator to go to Level 3:



3.