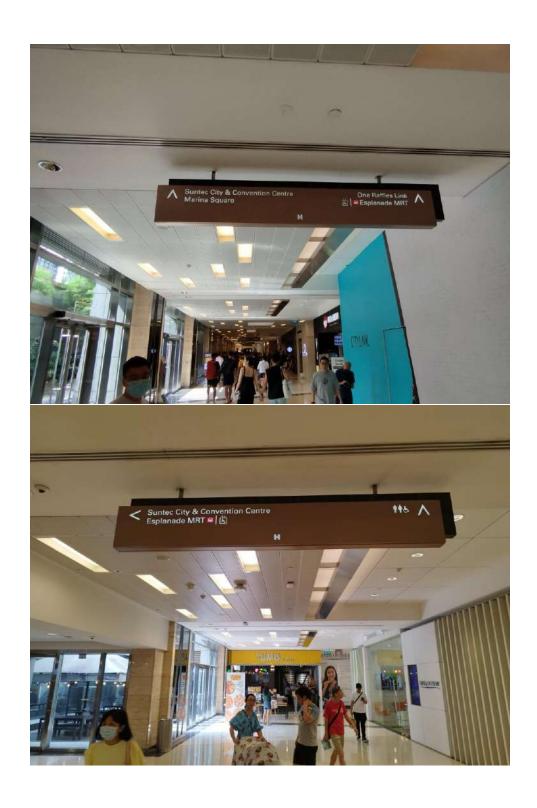

3. Follow the sign and enter the "CITYLINK" pass way:

4. On the wall you can see a sign telling you the direction to go to "Suntec City & Convention Center":

5. Now, follow the sign and keep moving while paying attention to **the signpost** along the way:

# 8. Pay attention to **the signposts** along the way:

9. Then, you will reach "Esplanade" MRT station:

10. Keep following the signpost:

11. Then you will reach the "SUNTEC CITY":