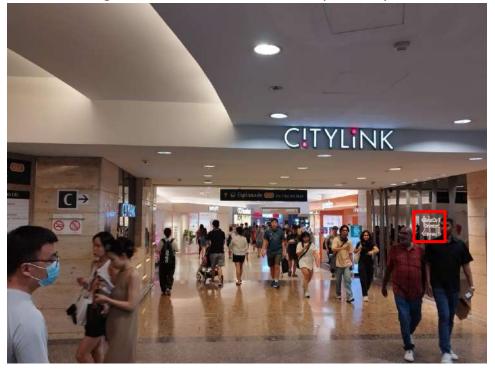

3. Follow the sign and enter the "CITYLINK" pass way:

4. On the wall you can see a sign telling you the direction to go to "Suntec City & Convention Center":

5. Now, follow the sign and keep moving while paying attention to **the signpost** along the way: