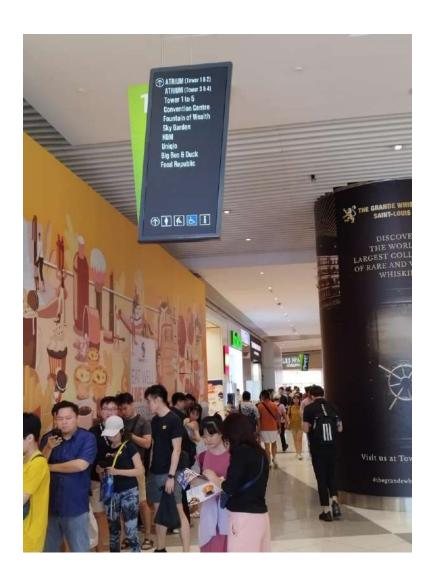

# 12. Entering the gate:

13. Follow the **signpost** after entering the gate:

14. Then you will reach a hall with **two escalators**. Take the escalator:

15. Follow the sign to reach the final **escalator:** 