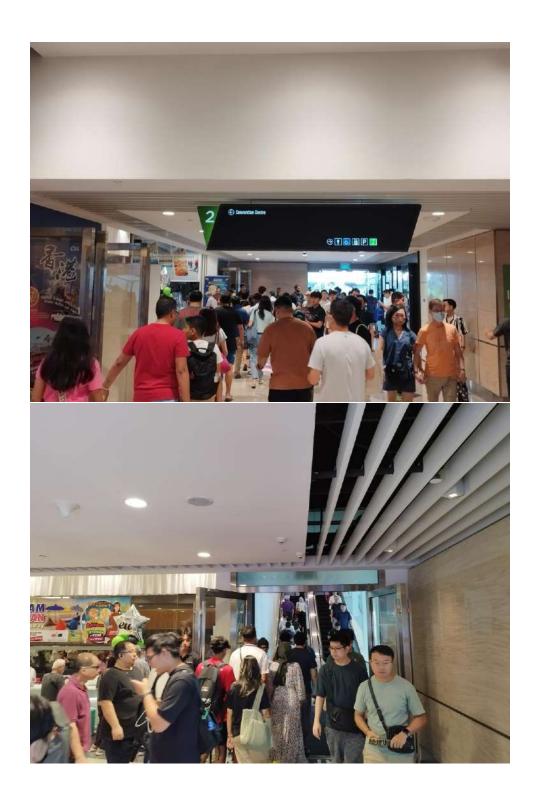

# 12. Entering the gate:

13. Follow the **signpost** after entering the gate:

14. Then you will reach a hall with **two escalators**. Take the escalator:

15. Follow the sign to reach the final **escalator:** 