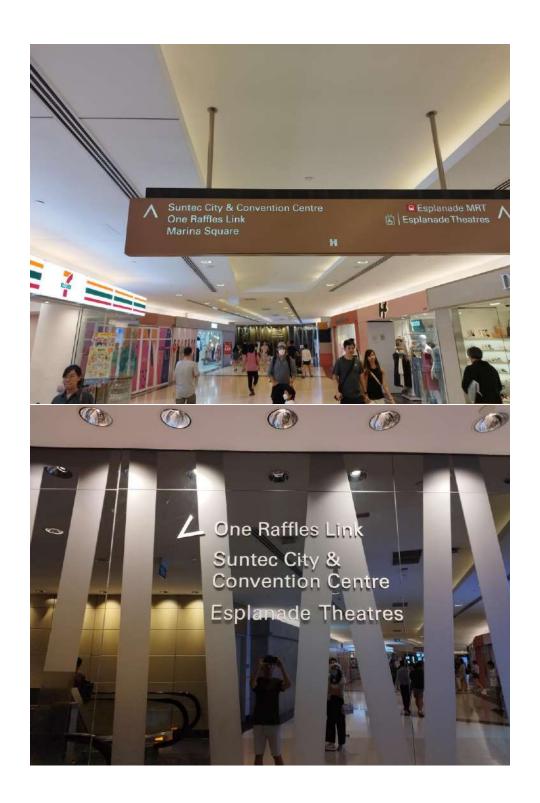

# 8. Pay attention to **the signposts** along the way:

9. Then, you will reach "Esplanade" MRT station:

10. Keep following the signpost:

11. Then you will reach the "SUNTEC CITY":

# 12. Entering the gate:

13. Follow the **signpost** after entering the gate:

14. Then you will reach a hall with **two escalators**. Take the escalator:

15. Follow the sign to reach the final **escalator:** 